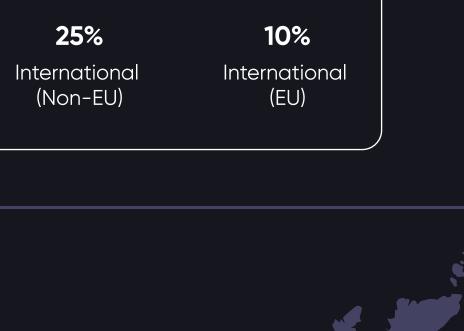

### Reach Extender: London

**Student Domicile Total Reach** 241,208 65% 25% SU Media Sites Home International (UK)

13