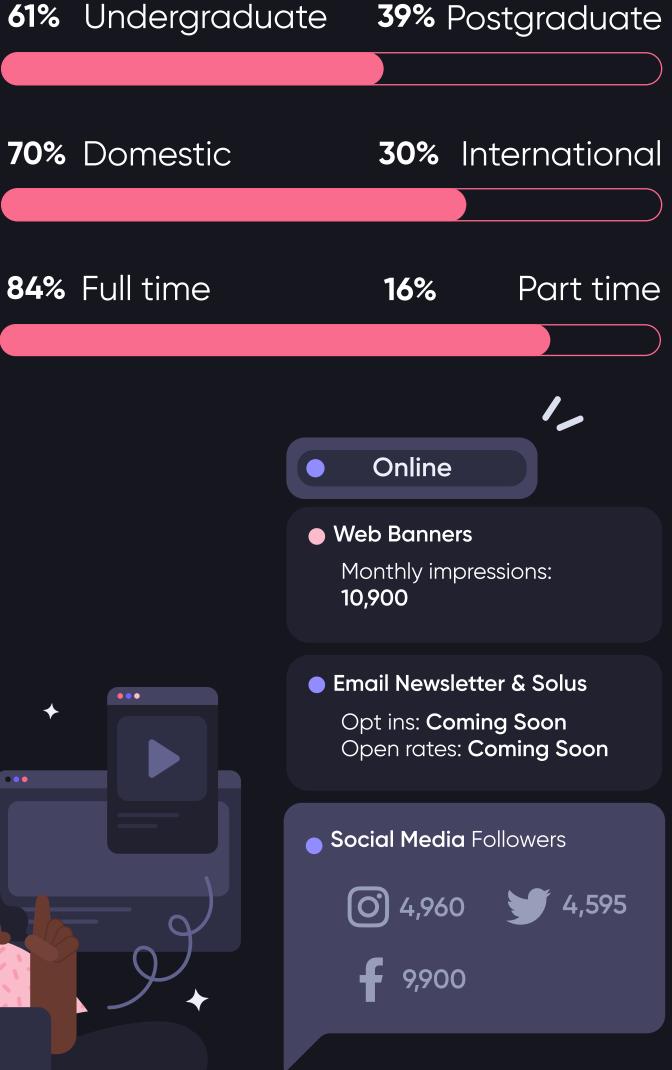

# **Media Kit** 2023/24

native

# Get direct access to 1.6 million students

Armed with first party insights and decades of student marketing experience, we're transforming the student advertising landscape to help brands like GoPuff, ODEON and Burger King build sustainable and impactful relationships with student consumers, through our unique suite of campus media and marketing solutions.



# City Students' Union (London)





### A holistic campaign approach

Whether your goal is to grab students' attention, get them to hit the 'checkout' button or nurture their lifelong loyalty, our team of student marketing experts will work with you to design and deliver a high-impact campaign, selecting the appropriate channels to optimise your spend for results.

### Reach Extender: London

**Student Domicile Total Reach** 241,208 65% 25% SU Media Sites Home International (UK)







13

# You're in good company

Meet some of our brand partners, across a wide range of student-friendly verticals



For more information and to advertise to students,