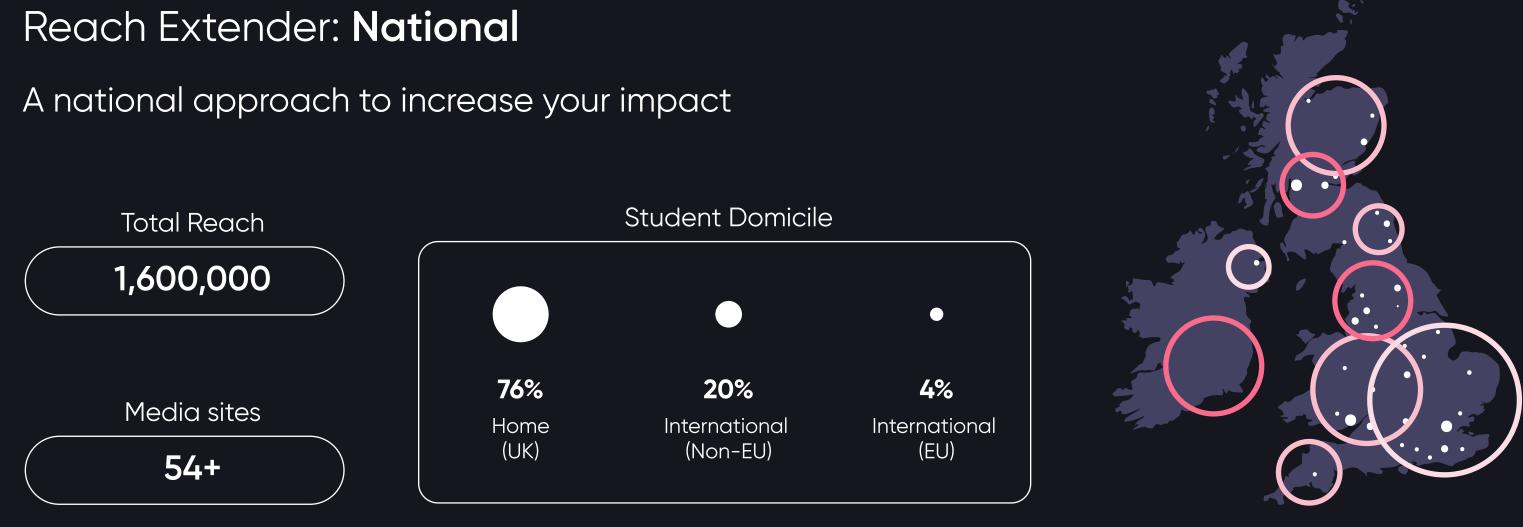

### Reach Extender: London

**Student Domicile Total Reach** 241,208 65% 25% SU Media Sites Home International (UK)

13