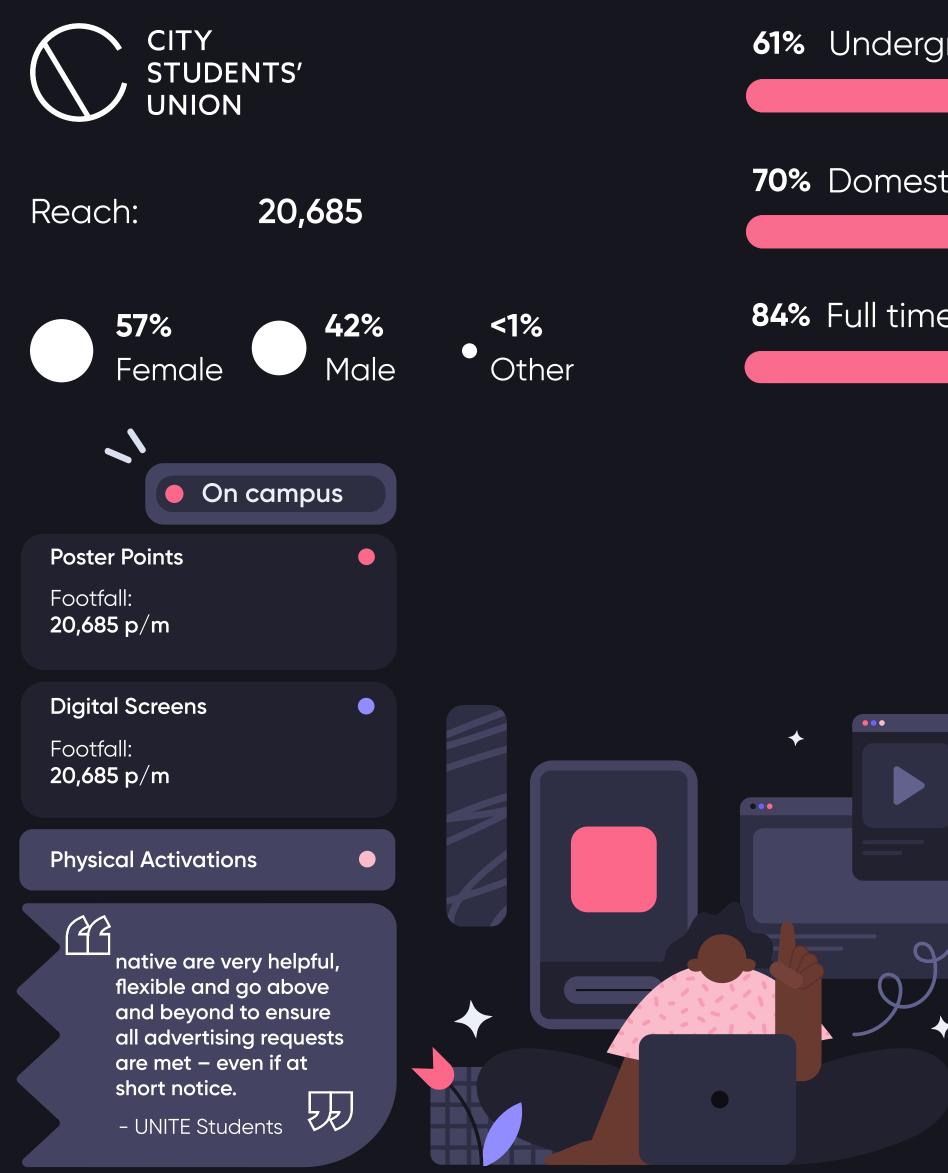

# **Media Kit** 2023/24

native

# Get direct access to 1.6 million students

Armed with first party insights and decades of student marketing experience, we're transforming the student advertising landscape to help brands like GoPuff, ODEON and Burger King build sustainable and impactful relationships with student consumers, through our unique suite of campus media and marketing solutions.



# City Students' Union (London)





### A holistic campaign approach

Whether your goal is to grab students' attention, get them to hit the 'checkout' button or nurture their lifelong loyalty, our team of student marketing experts will work with you to design and deliver a high-impact campaign, selecting the appropriate channels to optimise your spend for results.

### Reach Extender: London

**Student Domicile Total Reach** 241,208 65% 25% SU Media Sites Home International (UK)







13

# You're in good company

Meet some of our brand partners, across a wide range of student-friendly verticals



For more information and to advertise to students,