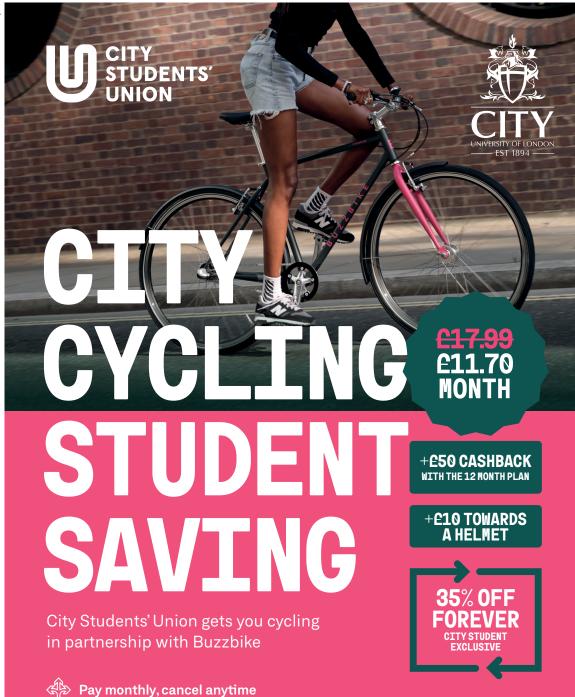

# Attention! City, University of London students!

Get 35% off your Buzzbike subscription FOREVER, prices starting from £11.70 per month. Plus, the first 200 to sign up for the 12-month plan get a £50 cashback from City, University of London.

Need a helmet? Get an extra £10 off courtesy of City, University of London.

Ride with Buzzbike and thrive!

SIGN UP NOW AT BUZZBIKE.CC

Offer in partnership with:

Exclusive Offer for City, University of London students.

**35% Off Forever** reduced subscription rate, starting at only £11.70/month.

### £50 Cashback

Only available with 12-month plans.

## **Limited Offer**

Rebate for the first 200 sign-ups only.

# **Extra Savings**

£10 off a helmet, thanks to City, University of London.